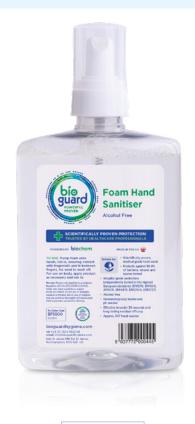

## **FOAM HAND SANITISER**

Scientifically proven, medical grade, alcohol free Foam Hand Sanitiser that cleans hands without the need for water. Independently tested to BSEN1276 standard and suitable for use on hands and body, making it ideal for bed baths.

No alcohol and no compromise on performance, our hospital grade Foam Hand Sanitiser has the following benefits:

- · Alcohol free.
- Protects against 99.9% of bacteria, viruses, and spores tested.
- Independently tested to the highest British and European standards (EN1276, EN1500, AFNOR, EN14476, EN12504, EN13727).
- Product is non-hazardous and non-toxic and has been MEA tested to ensure it is safe to use.
- Convenient use as a standalone hand decontaminant in situations where clean water is not available for washing.
- pH neutral and dermatologically tested, so gentle on skin.
- No sticky or greasy residue left on hands.
- Effective in under 30 seconds and long lasting residual efficacy.